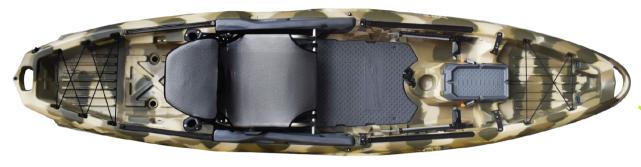

## **BIG FISH 120 BY 3 WATERS KAYAKS**

#### **SPECIFICATIONS**

LENGTH: 12'
WIDTH: 35"
WEIGHT: 100 LBS
CAPACITY: 400 LBS
RUDDER READY: YES
PEDAL READY: NA

### **BEST FOR:**

FISHING
RECREATION
EXERCISE
KAYAK CAMPING

EXPLORING/TOURING
FAMILY FUN

SMALL LAKES & PONDS LARGE LAKES & BAYS

OCEAN/SEA SKINNY WATER (SHALLOW)

RIVERS (MINIMAL RAPIDS)
WHITEWATER (UP TO CLASS 3)