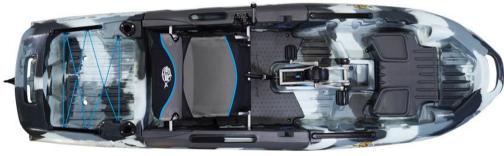

## **BIG FISH 103 BY 3 WATERS KAYAKS**

#### **SPECIFICATIONS**

LENGTH: 10' 6"
WIDTH: 35"
WEIGHT: 110 LBS
CAPACITY: 397 LBS
RUDDER READY: INCLUDED
PEDAL READY: NA

## **BEST FOR:**

FISHING
RECREATION
EXERCISE
KAYAK CAMPING
EXPLORING/TOURING
FAMILY FUN

OCEAN/SEA

SKINNY WATER (SHALLOW) RIVERS (MINIMAL RAPIDS) WHITEWATER (UP TO CLASS 3)

2649 PELHAM PARKWAY PELHAM, AL 35124 (205) 767-3201 WWW.THEYAKSHAK.COM